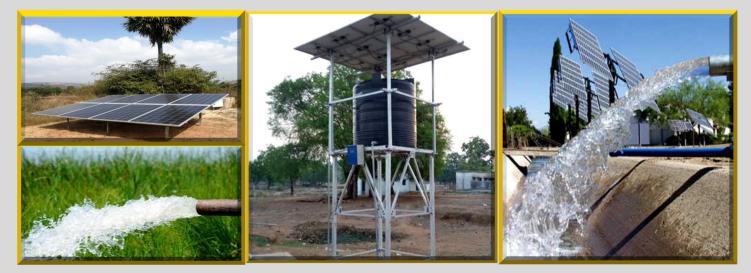

## **SOLAR WATER PUMP—STANDALONE SYSTEM**

╈

- **Efficient Operation for Water Pumping**
- Suitable for remote areas where Grid is not available
  - **Battery-less operation** 
    - 25 Years Linear Power Output Warranty for Solar Panel, 3 Years for Solar Variable Frequency drive
- ⊱ 🛛 Run your pump approx. 8 hours a day
  - High throughput; store excess water in tank and utilize in variable timing according to utility
- High Quality Balance of System Components, Advanced Design Methodology.
  - Auto Start/Stop operation on Sun Rise/Sun Set
    - IP65 DBs, Inverters; Chemical Earthing; Surge Protection Device; Individual Fuse for DC Line;
    - Mounting Structure based on design MS Painted/ Galvanized Steel