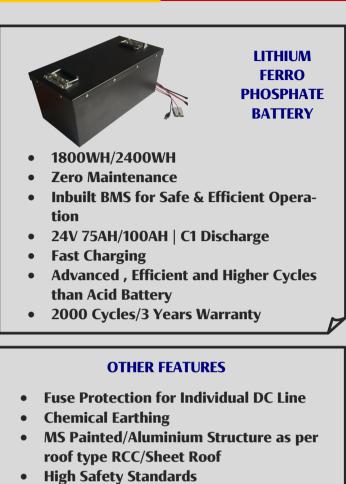

330wp 2 to 5 Nos based on

**Bypass Diodes for reverse** 

- Up to 98% Efficiency
- 24 Months Warranty

polarity protection

**IEC Tested Module** 

- All connections through MC4
- Use Solar + Battery (up-to 50% Changeable) in day time and keep rest of the battery as backup in-case of power cut
- Grid Charging will be done only when • the battery drops below 50%
- **Reduce 75% of Losses when LFP Used** instead of Acid Battery

## VARIANTS

1700VA Inverter | 660W Solar Panel | 1800WH LFP Battery 1700VA Inverter | 990W Solar Panel | 1800WH LFP Battery 2200VA Inverter | 1320W Solar Panel | 1800WH LFP Battery 2200VA Inverter | 1650W Solar Panel | 2400WH LFP Battery **Refer 24V Off Grid Chart for Choosing The Suitable System** 